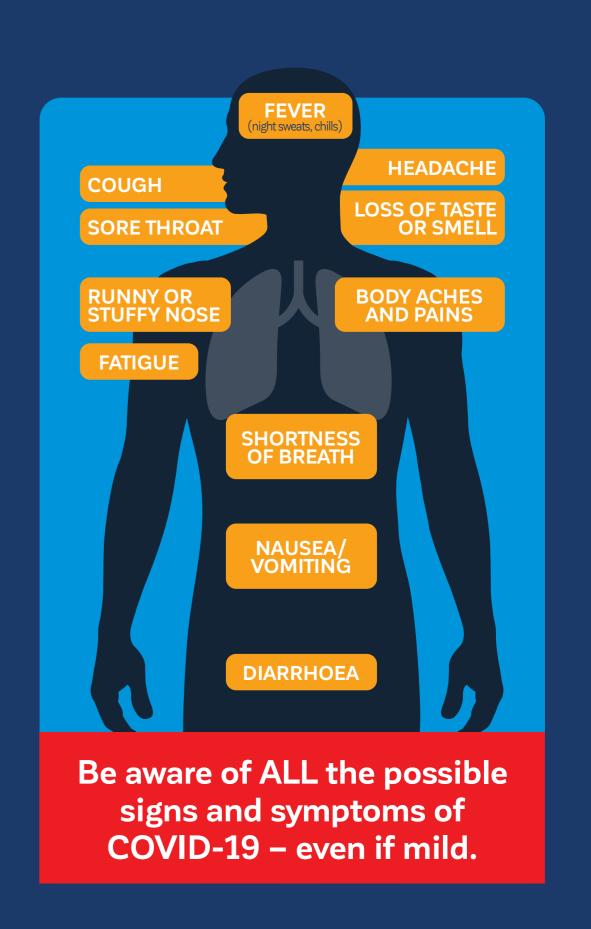

## Do you have any of the following signs or symptoms (EVEN MILD):

| – Cough                                                 | YES / NO |
|---------------------------------------------------------|----------|
| – Fever (or history of fever e.g. night sweats, chills) | YES / NO |
| – Fatigue                                               | YES / NO |
| – Body aches and pains                                  | YES / NO |
| – Headache                                              | YES / NO |
| – Shortness of breath                                   | YES / NO |
| – Sore throat                                           | YES / NO |
| – Diarrhoea                                             | YES / NO |
| – Nausea / Vomiting                                     | YES / NO |
| – Runny or stuffy nose                                  | YES / NO |
| – Loss of taste or smell                                | YES / NO |
| – Do you feel unwell in any other way?                  | YES / NO |

If you have answered "**YES**" to any of these questions, do not attend work, isolate and undertake COVID-19 testing.